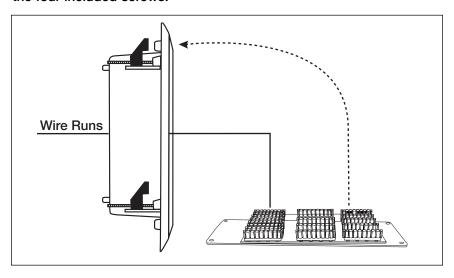

## Mounting the PSP6 to the PF2

Each 1/2 frame Precision Panel mounts from the back of the PF2. Use four included screws inserted from the front of the PF2 as shown below.

#### **Trim-Out**

All system wire runs are pulled through the PF2 frame. Lay the PSP6 front panel (attached to the PF2) on the floor in front of the frame and make all connections. Dress the wires in neat bundles and then carefully place the PSP6/PF2 back into the frame and secure using the four included screws.